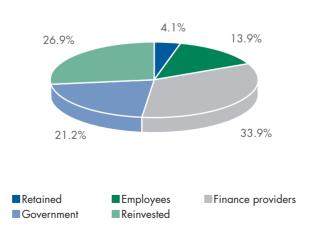

he three years ended March 31, 2005

|    |                                | 2003<br>Rm | 2004<br>Rm | 2005<br>Rm |
|----|--------------------------------|------------|------------|------------|
| 1. | NET OPERATING EXPENSES         |            |            |            |
|    | Direct network operating costs | 10,491.4   | 12,430.1   | 14,614.1   |
|    | Other operating income         | (68.0)     | (57.6)     | (63.8)     |
|    | Marketing expenses             | 652.5      | 702.0      | 767.3      |
|    | Administration expenses        | 611.6      | 682.3      | 747.9      |
|    |                                | 11,687.5   | 13,756.8   | 16,065.5   |

#### 2. **ANALYSIS OF VALUE DISTRIBUTED**

### Value distributed 2003



### Value distributed 2004



## Value distributed 2005