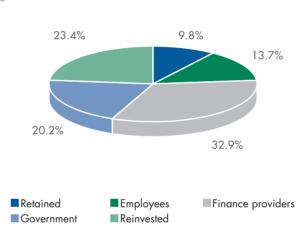

VALUE-ADDED STATEMENT

for the three years ended March 31, 2005

|    |                                | 2003<br>Rm | 2004<br>Rm | 2005<br>Rm |
|----|--------------------------------|------------|------------|------------|
| 1. | NET OPERATING EXPENSES         |            |            |            |
|    | Direct network operating costs | 10,491.4   | 12,430.1   | 14,614.1   |
|    | Other operating income         | (68.0)     | (57.6)     | (63.8)     |
|    | Marketing expenses             | 652.5      | 702.0      | 767.3      |
|    | Administration expenses        | 611.6      | 682.3      | 747.9      |
|    |                                | 11,687.5   | 13,756.8   | 16,065.5   |

#### 2. **ANALYSIS OF VALUE DISTRIBUTED**

### Value distributed 2003



### Value distributed 2004



## Value distributed 2005