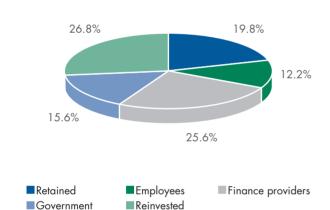

# NOTES TO THE CONSOLIDATED VALUE-ADDED STATEMENT

for the three years ended March 31, 2005

|    |                                | 2003<br>Rm | 2004<br>Rm | 2005<br>Rm |
|----|--------------------------------|------------|------------|------------|
| 1. | NET OPERATING EXPENSES         |            |            |            |
|    | Direct network operating costs | 10,491.4   | 12,430.1   | 14,614.1   |
|    | Other operating income         | (68.0)     | (57.6)     | (63.8)     |
|    | Marketing expenses             | 652.5      | 702.0      | 767.3      |
|    | Administration expenses        | 611.6      | 682.3      | 747.9      |
|    |                                | 11,687.5   | 13,756.8   | 16,065.5   |

#### 2. **ANALYSIS OF VALUE DISTRIBUTED**

### Value distributed 2003



### Value distributed 2004



## Value distributed 2005